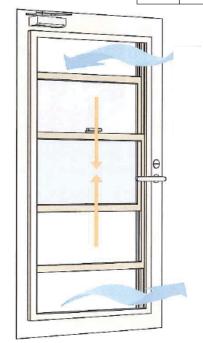

対象品です** 

## ②上げ下げ内蔵片開き框ドア(ビル・マンション用) EB-9107

商品名称: RMG-70 通気ドア

販売開始: 平成18年11月以降のもの

| 品種・タイプ |    |     | 溝幅18  |         | 溝幅28   |         |        |
|--------|----|-----|-------|---------|--------|---------|--------|
|        |    |     | アングル無 | アングル付ゾロ | アングル無  | アングル付ゾロ |        |
| シリーズ   |    |     |       | TKDPL   | TKDAPL | TKDPG   | TKDAPG |
| RMG    | 防火 | RC  | FGE5R | E       | E      | E       | E      |
| 70EAT  |    |     | FGE6R | E       | E      | E       | E      |
|        |    | ALC | FGE5L | E       | E      | E       | E      |
|        |    |     | FGE6L | E       | E      | E       | E      |
|        |    | 同面  | FGE5S | E       |        | E       | E      |
|        |    |     | FGE6S | F       |        | F       |        |



片開き框戸の 中に上下に開 閉できる窓を 設置している。







通風時

閉鎖時

片開き框ドア ※対象外です

上げ下げ内蔵片開き框ドア ※対象品です

## ③開き框ドアの拘束条件の違い(ビル・マンション用)EB-9107

対象: 平成18年5月以降のもの



高さ寸法H1800mmを超える場合 吊元3点拘束、戸先1点拘束

※対象外です

高さ寸法H1800mmを超え2200mm以下でピボット ヒンジ、フロアーヒンジ等を使用した場合 吊元2点拘束、戸先2点拘束

※対象品です

④バリアフリーを考慮した床と戸のすきま寸法の違い (ビル・マンション用) EB-9102、EB-9107、EB-9108

対象: 平成19年4月以降のもの