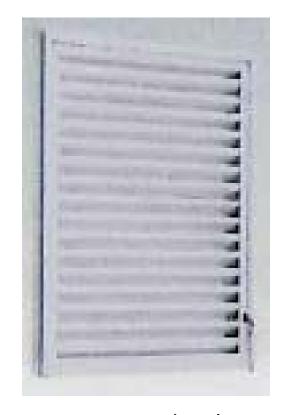

## 新日軽ビル建材商品で該当する防火戸

- ①ルーバー窓(アルミルーバー窓)(EB-9104)
- ②開き窓(上げ下げ内蔵片開き框ドア)(EB-9107)

商品名称: 特殊製品

販売開始: 平成18年2月

ガラスルーバー窓 **※対象外です** 

ガラス羽根板のかわり にアルミニウム合金製 押出形材の羽根を用 いたもの

アルミルーバー窓 **※対象品です** 