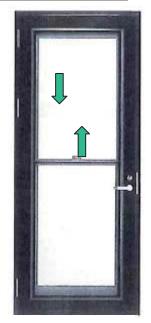

す** 

## ②上げ下げ内蔵片開き框ドア(ビル・マンション用) EB-9107

商品名称: RMG-70 通気ドア

販売開始: 平成18年11月以降のもの

| 品種・タイプ |    |     | 溝幅18  |         | 溝幅28   |         |        |
|--------|----|-----|-------|---------|--------|---------|--------|
|        |    |     | アングル無 | アングル付ゾロ | アングル無  | アングル付ゾロ |        |
| シリーズ   |    |     |       | TKDPL   | TKDAPL | TKDPG   | TKDAPG |
| RMG    | 防火 | RC  | FGE5R | E       | E      | E       | E      |
| 70EAT  |    |     | FGE6R | E       | E      | E       | E      |
|        |    | ALC | FGE5L | E       | E      | E       | E      |
|        |    |     | FGE6L | E       | E      | E       | E      |
|        |    | 同面  | FGE5S | E       |        | E       | E      |
|        |    |     | FGE6S | F       |        | F       |        |



片開き框戸の 中に上下に開 閉できる窓を 設置している。







通風時

閉鎖時

片開き框ドア ※対象外です

上げ下げ内蔵片開き框ドア ※対象品です

## ③開き框ドアの拘束条件の違い(ビル・マンション用)EB-9107

対象: 平成18年5月以降のもの



高さ寸法H1800mmを超える場合 吊元3点拘束、戸先1点拘束

※対象外です

高さ寸法H1800mmを超え2200mm以下でピボット ヒンジ、フロアーヒンジ等を使用した場合 吊元2点拘束、戸先2点拘束

※対象品です

④バリアフリーを考慮した床と戸のすきま寸法の違い (ビル・マンション用) EB-9102、EB-9107、EB-9108

対象: 平成19年4月以降のもの