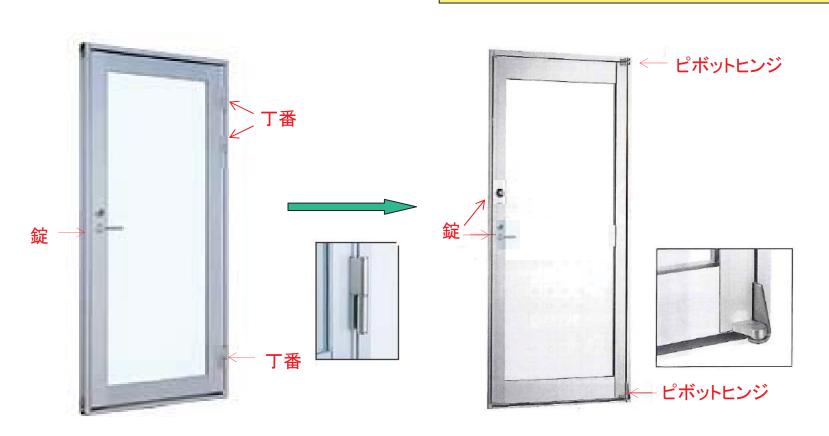

## ③開き框ドアの拘束条件の違い(ビル・マンション用)EB-9107

対象: 平成18年5月以降のもの

高さ寸法H1800mmを超える場合 吊元3点拘束、戸先1点拘束

※対象外です

高さ寸法H1800mmを超え2200mm以下でピボット ヒンジ、フロアーヒンジ等を使用した場合 吊元2点拘束、戸先2点拘束

※対象品です

④バリアフリーを考慮した床と戸のすきま寸法の違い (ビル・マンション用) EB-9102、EB-9107、EB-9108