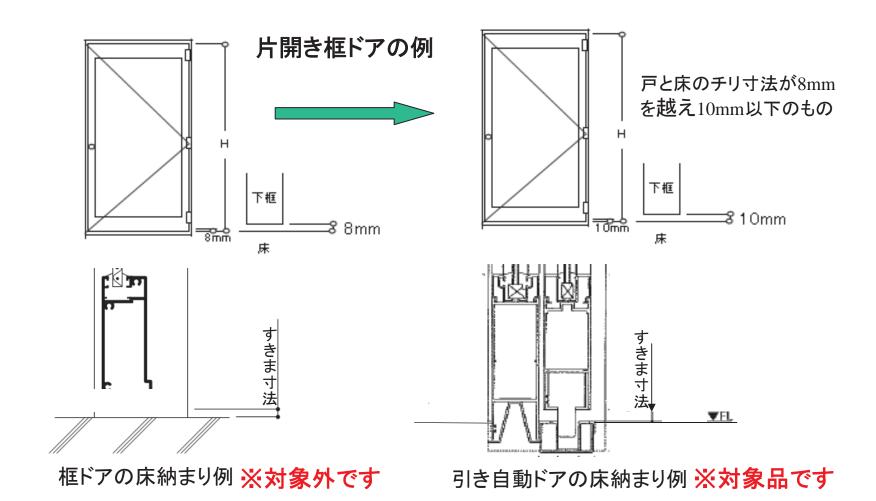

|     |       | TKDPL   | TKDAPL | TKDPG   | TKDAPG |
| RMG    | 防火 | RC  | FGE5R | E       | E      | E       | E      |
| 70EAT  |    |     | FGE6R | E       | E      | E       | E      |
|        |    | ALC | FGE5L | E       | E      | E       | E      |
|        |    |     | FGE6L | E       | E      | E       | E      |
|        |    | 同面  | FGE5S | E       |        | E       | E      |
|        |    |     | FGE6S | F       |        | F       |        |



片開き框戸の 中に上下に開 閉できる窓を 設置している。







通風時

閉鎖時

片開き框ドア ※対象外です

上げ下げ内蔵片開き框ドア ※対象品です

## ③開き框ドアの拘束条件の違い(ビル・マンション用)EB-9107

対象: 平成18年5月以降のもの



高さ寸法H1800mmを超える場合 吊元3点拘束、戸先1点拘束

※対象外です

高さ寸法H1800mmを超え2200mm以下でピボット ヒンジ、フロアーヒンジ等を使用した場合 吊元2点拘束、戸先2点拘束

※対象品です

④バリアフリーを考慮した床と戸のすきま寸法の違い (ビル・マンション用) EB-9102、EB-9107、EB-9108

対象: 平成19年4月以降のもの